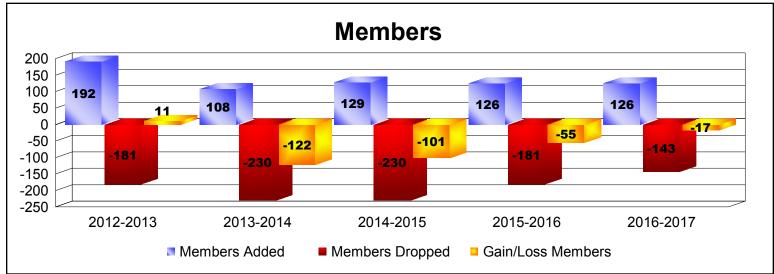

District 25 E

As of June 2017 Cumulative

| Year      | New<br>Clubs | Dropped<br>Clubs | Gain/<br>Loss<br>Clubs | New<br>Members | Charter<br>Members | Reinstate<br>Members | Transfer<br>Members | Total<br>Member<br>Added | Total<br>Members<br>Dropped | Gain/<br>Loss<br>Members |
|-----------|--------------|------------------|------------------------|----------------|--------------------|----------------------|---------------------|--------------------------|-----------------------------|--------------------------|
| 2012-2013 | 1            | 0                | 1                      | 134            | 33                 | 9                    | 16                  | 192                      | -181                        | 11                       |
| 2013-2014 | 0            | 0                | 0                      | 93             | 9                  | 4                    | 2                   | 108                      | -230                        | -122                     |
| 2014-2015 | 0            | -1               | -1                     | 108            | 3                  | 7                    | 11                  | 129                      | -230                        | -101                     |
| 2015-2016 | 0            | -1               | -1                     | 105            | 1                  | 7                    | 13                  | 126                      | -181                        | -55                      |
| 2016-2017 | 0            | 0                | 0                      | 117            | 5                  | 2                    | 2                   | 126                      | -143                        | -17                      |
| Average   | 0            | 0                | 0                      | 111            | 10                 | 6                    | 9                   | 136                      | -193                        | -57                      |