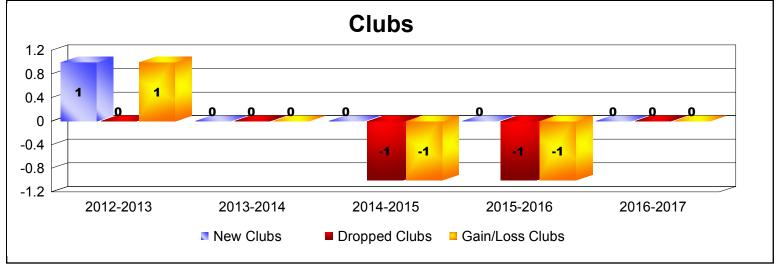

District 25 E

As of June 2017 Cumulative

| Year      | New<br>Clubs | Dropped<br>Clubs | Gain/<br>Loss<br>Clubs | New<br>Members | Charter<br>Members | Reinstate<br>Members | Transfer<br>Members | Total<br>Member<br>Added | Total<br>Members<br>Dropped | Gain/<br>Loss<br>Members |
|-----------|--------------|------------------|------------------------|----------------|--------------------|----------------------|---------------------|--------------------------|-----------------------------|--------------------------|
| 2012-2013 | 1            | 0                | 1                      | 134            | 33                 | 9                    | 16                  | 192                      | -181                        | 11                       |
| 2013-2014 | 0            | 0                | 0                      | 93             | 9                  | 4                    | 2                   | 108                      | -230                        | -122                     |
| 2014-2015 | 0            | -1               | -1                     | 108            | 3                  | 7                    | 11                  | 129                      | -230                        | -101                     |
| 2015-2016 | 0            | -1               | -1                     | 105            | 1                  | 7                    | 13                  | 126                      | -181                        | -55                      |
| 2016-2017 | 0            | 0                | 0                      | 117            | 5                  | 2                    | 2                   | 126                      | -143                        | -17                      |
| Average   | 0            | 0                | 0                      | 111            | 10                 | 6                    | 9                   | 136                      | -193                        | -57                      |